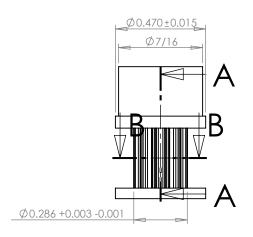

## **SECTION A-A**

PLASTOCK ® Manufactured by Putnam Precision Molding

www.plastock.biz © 2010 Putnam Precision Molding Part Number:

**Part Description:** 

.0800" Pitch (MXL) Timing Belt Pulleys For Belts up to 1/4" Wide

Dimensions are in inches Tolerances: Fractional <u>+</u> 0.015

PROPRIETARY AND CONFIDENTIAL:

THE INFORMATION CONTAINED IN THIS DRAWING IS THE SOLE PROPERTY OF PUTNAM PRECISION MOLDING. ANY REPRODUCTION IN PART OR AS A WHOLE WITHOUT THE WRITTEN FERNISSION OF PUTNAM PRECISION MOLDING. SPROHIBITED. INFORMATION IN THIS DRAWING IS PROHIBED. INFORMATION IN THIS DRAWING IS PROVIDED FOR REFERENCE ONLY.