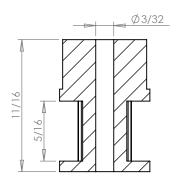

## **SECTION A-A**

PLASTOCK ® Manufactured by Putnam Precision Molding

www.plastock.biz © 2010 Putnam Precision Molding Part Number:

**Part Description:** 

.0800" Pitch (MXL) Timing Belt Pulleys For Belts up to 1/4" Wide

Dimensions are in inches Tolerances: Fractional <u>+</u> 0.015

PROPRIETARY AND CONFIDENTIAL:

THE INFORMATION CONTAINED IN THIS DRAWING IS THE SOLE PROPERTY OF PUTNAM PRECISION MOLDING. ANY REPRODUCTION IN PART OR AS A WHOLE WITHOUT THE WRITTEN FERNISSION OF PUTNAM PRECISION MOLDING. SPROHIBITED. INFORMATION IN THIS DRAWING IS PROHIBED. INFORMATION IN THIS DRAWING IS PROVIDED FOR REFERENCE ONLY.